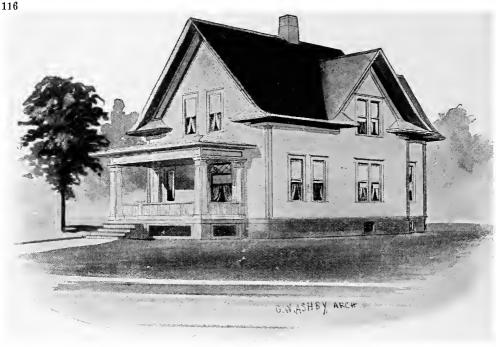

Size: Width, 35 feet; length, 31 feet, exclusive of porches

Blue prints consist of cellar and foundation plan; roof plan; first and second floor plans; front, rear, two side elevations; wall sections and all necessary interior details. Specifications consist of about twenty pages of typewritten matter.

Full and complete working plans and specifications of this house will be furnished for \$5.00. Cost of this house is from about \$2,500.00 to about \$2,800.00, according to the locality in which it is built.